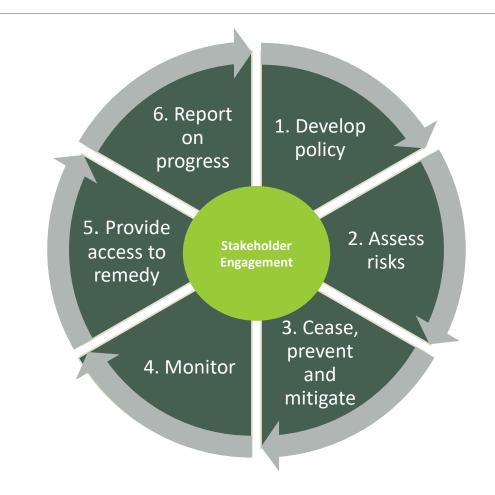

## **Typical Environmental and Social Management System**

INTERNAL. This information is accessible to ADB Management and staff. It may be shared outside ADB with appropriate permission

## FI Environmental and Social Management System