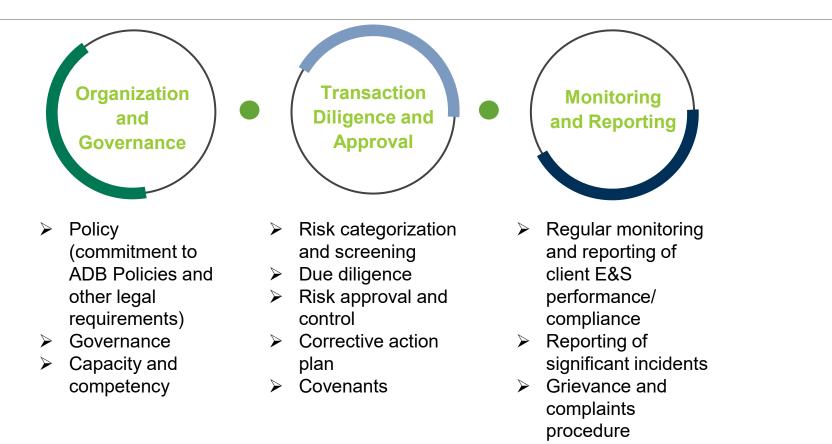

## Financing it Green, Financing it Right



#### Olga Skotareva

Senior Safeguards Specialist

Asian Development Bank

The Philippines

https://www.linkedin.com/company/asian-development-bank



www.adb.org

## Context



Diverse, Multiple projects-large portfolios, Varied leverage and capacity

INTERNAL. This information is accessible to ADB Management and staff. It may be shared outside ADB with appropriate permission.

## **Typical Environmental and Social Management System**



INTERNAL. This information is accessible to ADB Management and staff. It may be shared outside ADB with appropriate permission

## FI Environmental and Social Management System



# Example: Supply Chain Management in FI portfolios



# Example: Child and Forced Labor Management in Trade Finance (Pilot Project)

Over 2022-2023 ADB implemented a Child and Forced Labor Pilot Project with 15 Partner Banks as part of the Trade and Supply Chain Finance Program (TSCFP)



- Compliance with national legislative systems
- **Dedicated exclusion lists** to prohibit financing of certain high-risk sectors
- Integration of child and forced labor risks within banks' ESMS systems



- Develop holistic processes to identify, assess and mitigate child and forced labour risks – the Child and Forced Labor Questionnaire, Child and Forced Labor Toolkit
- Set up processes to continuously monitor child and forced labour risks Monitoring KPIs
- Develop formalized grievance mechanisms and