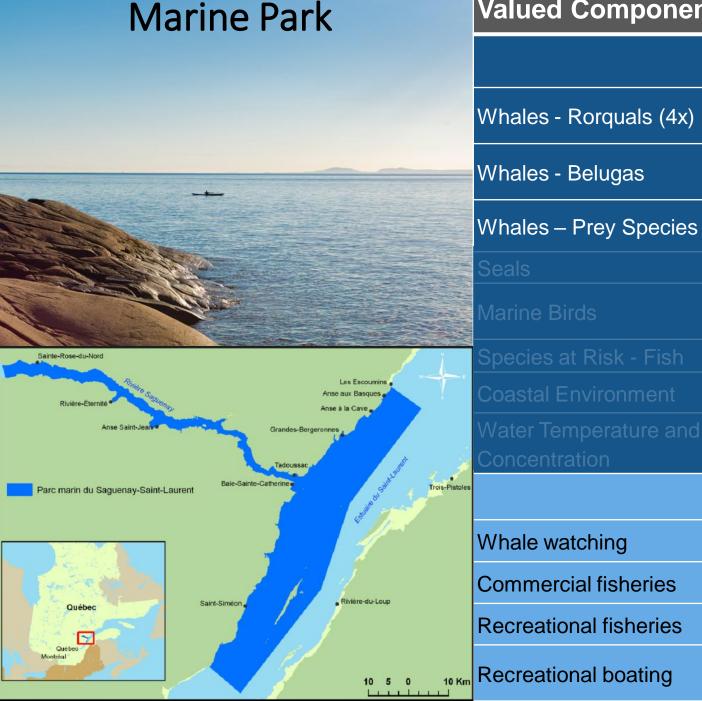

#### Valued Component

### Source

#### **Ecosystem Component**

Whales - Rorquals (4x)

Monitoring Measure /Species at Risk

Monitoring Measure /Species at Risk

Whales - Belugas

Monitoring Measure

**Community Well-being** 

**Monitoring Measure** 

Whale watching

Commercial fisheries

**Monitoring Measure** 

**Monitoring Measure** Recreational fisheries

Recreational boating Additional Valued Component

| Marine Park | Stressors              |
|-------------|------------------------|
|             |                        |
|             | Climate Change         |
|             | Toxic Algal Bloom      |
|             | Commercial<br>Shipping |
|             | Commercial<br>Fishing  |
|             | Whale Watching         |