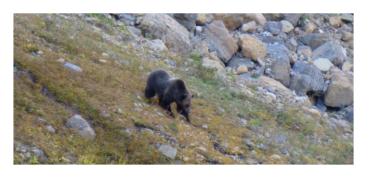

#### **Ecosystem Component**

Whales - Rorquals (4x)

Monitoring Measure /Species at Risk

Monitoring Measure /Species at Risk

Whales - Belugas

Monitoring Measure

**Community Well-being** 

**Monitoring Measure** 