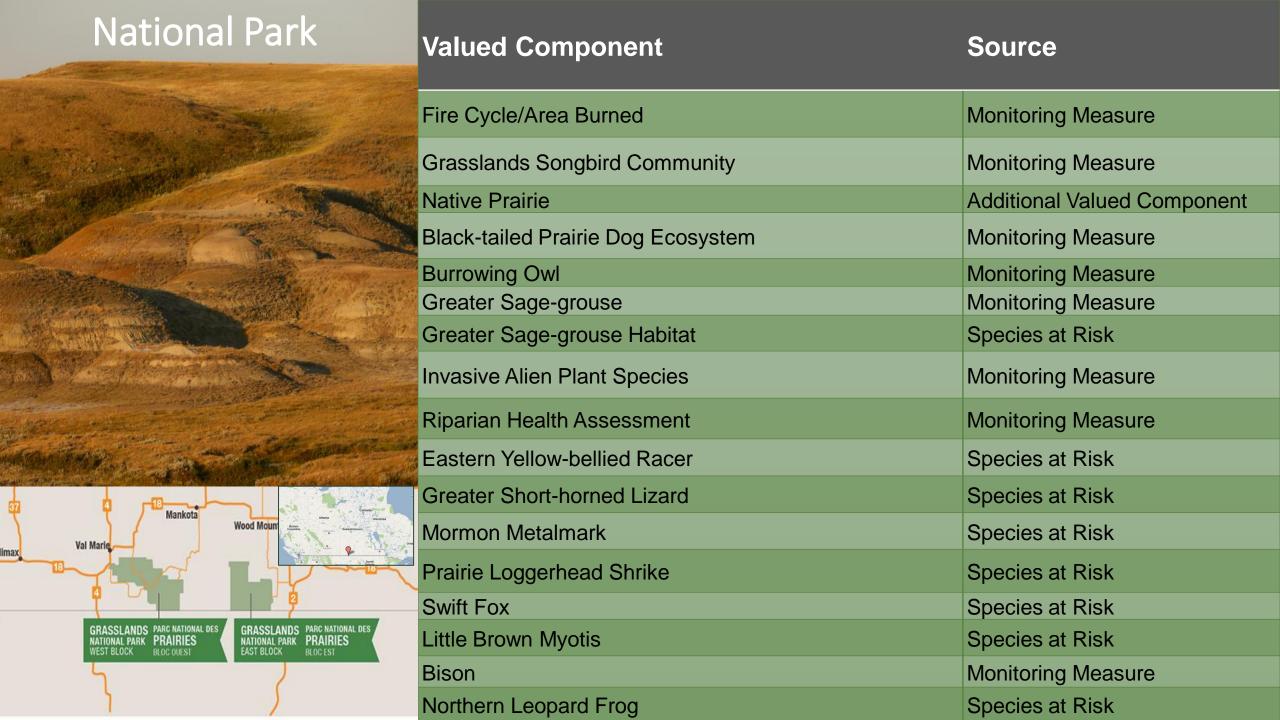

us rights are respected.



### National Marine Conservation Areas



- 5 marine parks/NMCAs
- Total: 123,490 km<sup>2</sup>
- "...shall be managed and used in a sustainable manner..."

Most activities are authorized unless prohibited

Ecological viability mandate

Parks Canada isn't the regulator of commercial fisheries or commercial shipping.

New program and few examples

National Parks +

Contribute to the well-being of Indigenous peoples and coastal communities.





## SEA of Management Plan

- All aspects of the environment
- Large area
- All uses and activities
- Inform subsequent project level assessments





#### How

- Identify
   environmental
   components
- Prioritize ValuedComponents
- 3) Identify stressors
- 4) Assess the impacts of these stressors on Valued Components







#### Valued Component

### Source

#### **Ecosystem Component**

Whales - Rorquals (4x)

Monitoring Measure /Species at Risk

Monitoring Measure /Species at Risk

Whales - Belugas

Monitoring Measure

**Community Well-being** 

**Monitoring Measure** 

Whale watching

Commercial fisheries

**Monitoring Measure** 

**Monitoring Measure** Recreational fisheries

Recreational boating Additional Valued Component

| Marine Park | Stressors              |
|-------------|------------------------|
|             |                        |
|             | Climate Change         |
|             | Toxic Algal Bloom      |
|             | Commercial<br>Shipping |
|             | Commercial<br>Fishing  |
|             | Whale Watching         |

#### Stressor tressors Potential to **Increase in 10**