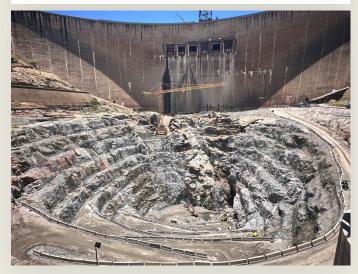

# Project components

- Rehabilitation of plunge pool (90%)
- Refurbishment of the spillway (60%)

Under implementation and reviewed in 2020