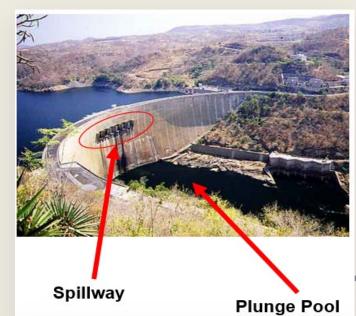

#### **Kariba Dam Rehabilitation Project**

Aim

 Enhance long-term safety and reliability of the Dam

# Project components

- Rehabilitation of plunge pool (90%)
- Refurbishment of the spillway (60%)

Under implementation and reviewed in 2020