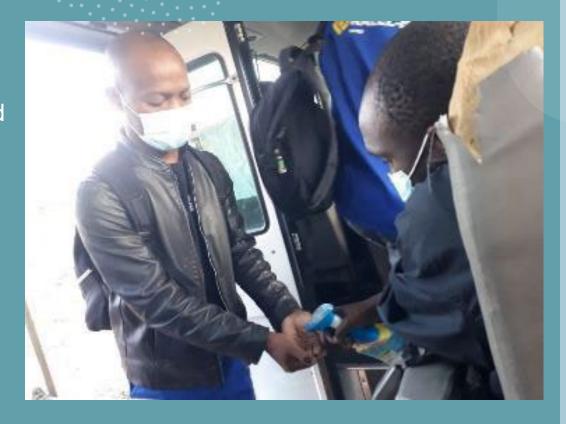

#### **ESMPS** Introduced/Enhanced

- i. COVID-19 Management
- ii. Gender Based Violence
- iii. Employee Welfare
- iv. Employment and Skills Training Management
- v. Communicable Diseases Management
- vi. Social Values Management
- vii. Community Engagement Management